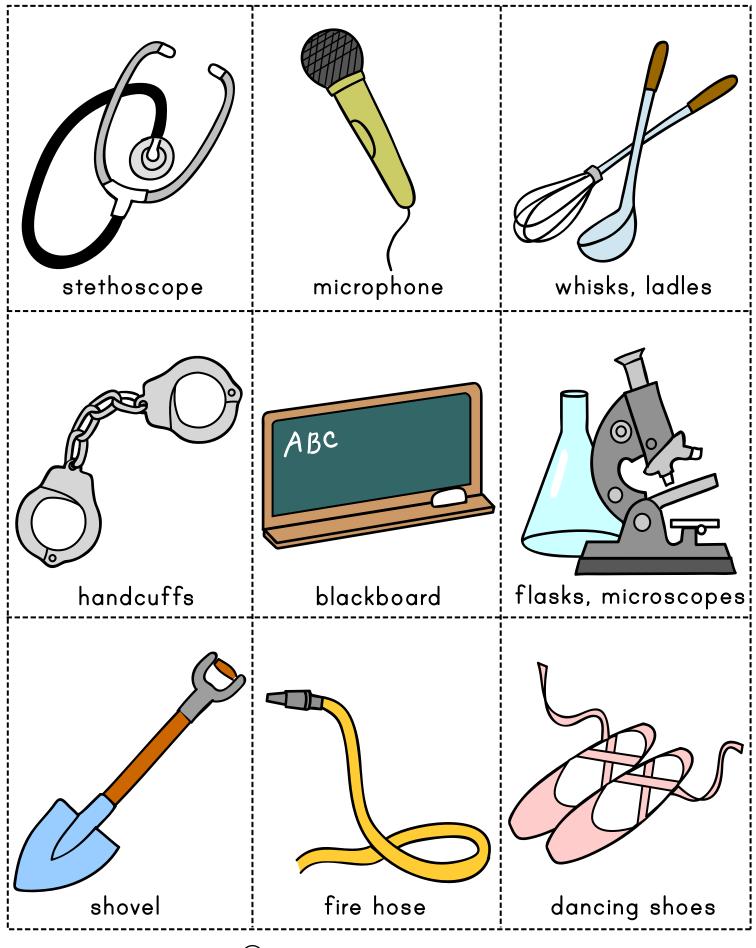

ommunity Helpers**

Match the cards.



Copyright  $\bigodot$  by KIZCLUB.COM. All rights reserved.

## **Community Helpers**

Match the cards.



Copyright <sup>©</sup> by KIZCLUB.COM. All rights reserved.



Copyright ⓒ by KIZCLUB.COM. All rights reserved.

| <b>Community Helpers</b><br>Match the cards. |              |                        |
|----------------------------------------------|--------------|------------------------|
| librarian                                    | mail carrier | dentist                |
| hair stylist                                 | garbage man  | construction<br>worker |
| pharmacist                                   | veterinarian | bus driver             |

Copyright ⓒ by KIZCLUB.COM. All rights reserved.

## **Community Helpers**

Match the cards.



Copyright <sup>©</sup> by KIZCLUB.COM. All rights reserved.



Copyright <sup>©</sup> by KIZCLUB.COM. All rights reserved.