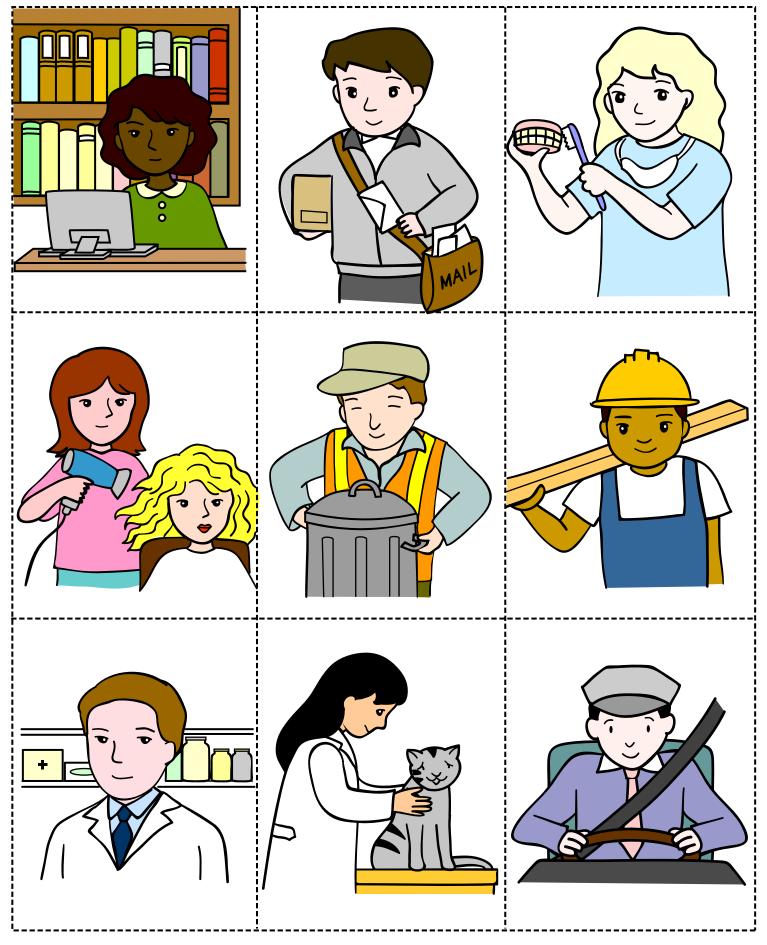

## **Community Helpers**

Match the cards.

Copyright <sup>©</sup> by KIZCLUB.COM. All rights reserved.

Copyright ⓒ by KIZCLUB.COM. All rights reserved.

| <b>Community Helpers</b><br>Match the cards. |              |                        |
|----------------------------------------------|--------------|------------------------|
| librarian                                    | mail carrier | dentist                |
| hair stylist                                 | garbage man  | construction<br>worker |
| pharmacist                                   | veterinarian | bus driver             |